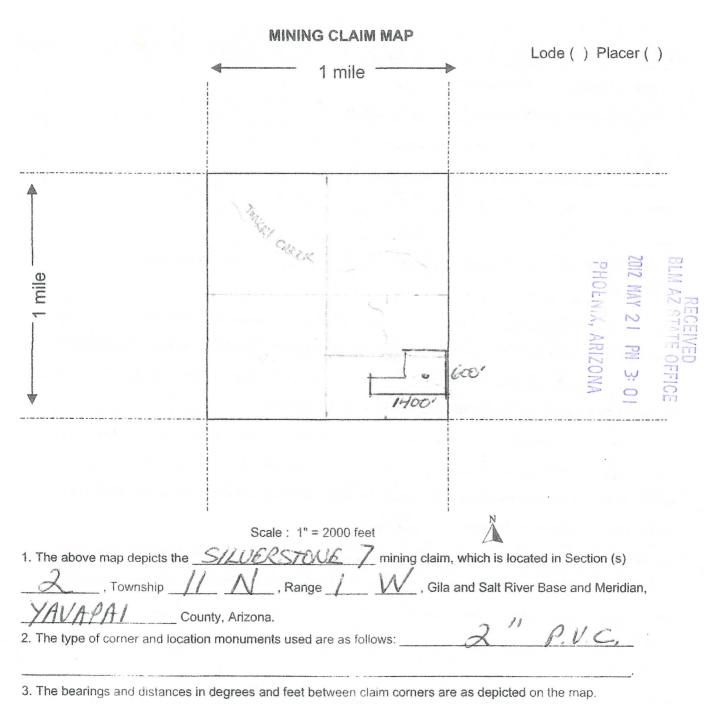

Must file an amendment for AMC411025 – AMC411029 (Silverstone 4 – 7). AMC411025, AMC411026, AMC411028 & AMC411029 must reduce the size of the claims down to 1320' X 600'. You have lode dimensions (600' X 1500'). You can't increase the 600' to 660' because you would be taking in new ground. A typical 20 acre placer claim is 660' X 1320', all placer claims should be described by legal land description unless encumbered by private land or other encumbrance i.e. active unpatented mining claims. AMC411027 must reduce down to 1200' X 660'. In this case the claim is encumbered by a patented mining claim and is therefore ok to have the 1200'. All of the claims listed must have the dimensions in feet on the maps.