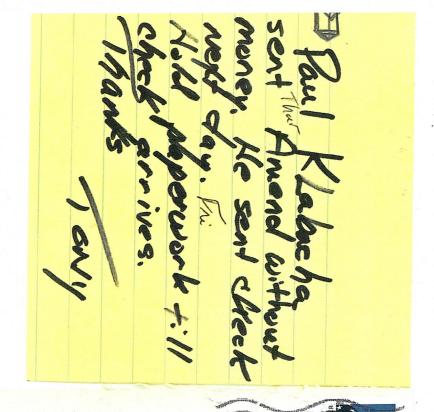

Must file an amendment for AMC411025 – AMC411029 (Silverstone 4 – 7). AMC411025, AMC411026, AMC411028 & AMC411029 must reduce the size of the claims down to 1320' X 600'. You have lode dimensions (600' X 1500'). You can't increase the 600' to 660' because you would be taking in new ground. A typical 20 acre placer claim is 660' X 1320', all placer claims should be described by legal land description unless encumbered by private land or other encumbrance i.e. active unpatented mining claims. AMC411027 must reduce down to 1200' X 660'. In this case the claim is encumbered by a patented mining claim and is therefore ok to have the 1200'. All of the claims listed must have the dimensions in feet on the maps.

You must file an amendment for each claim listed above to correct the defects identified. There Amendment felled 5/21/2012 Corrected problem. is a \$10 BLM processing fee for each amendment. We must receive the amendments within 30 days of your receipt of this notice. If the amendments are not received within the 30 days timeframe the mining claims will be declared null and void.