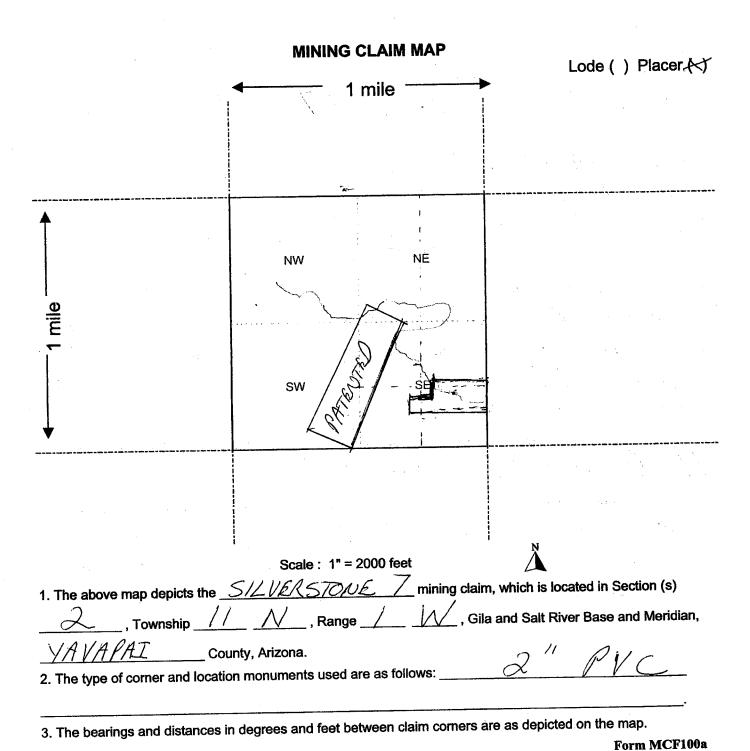

Must file an amendment for AMC411025 – AMC411029 (Silverstone 4 – 7). AMC411025, AMC411026, AMC411028 & AMC411029 must reduce the size of the claims down to 1320' X 600'. You have lode dimensions (600' X 1500'). You can't increase the 600' to 660' because you would be taking in new ground. A typical 20 acre placer claim is 660' X 1320', all placer claims should be described by legal land description unless encumbered by private land or other encumbrance i.e. active unpatented mining claims. AMC411027 must reduce down to 1200' X 660'. In this case the claim is encumbered by a patented mining claim and is therefore ok to have the 1200'. All of the claims listed must have the dimensions in feet on the maps.

You must file an amendment for each claim listed above to correct the defects identified. There Amendment felled 5/21/2012 Corrected problem. is a \$10 BLM processing fee for each amendment. We must receive the amendments within 30 days of your receipt of this notice. If the amendments are not received within the 30 days timeframe the mining claims will be declared null and void.