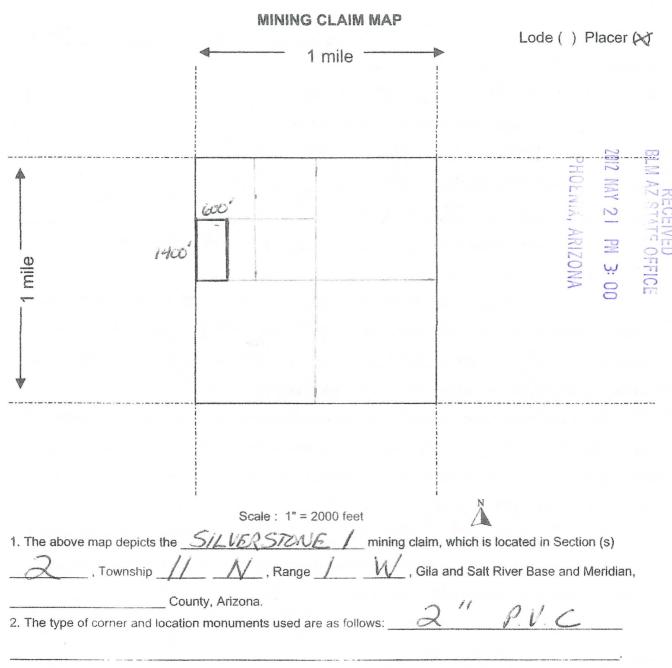

Must file an amendment for AMC411025 – AMC411029 (Silverstone 4 – 7). AMC411025, AMC411026, AMC411028 & AMC411029 must reduce the size of the claims down to 1320' X 600'. You have lode dimensions (600' X 1500'). You can't increase the 600' to 660' because you would be taking in new ground. A typical 20 acre placer claim is 660' X 1320', all placer claims should be described by legal land description unless encumbered by private land or other encumbrance i.e. active unpatented mining claims. AMC411027 must reduce down to 1200' X 660'. In this case the claim is encumbered by a patented mining claim and is therefore ok to have the 1200'. All of the claims listed must have the dimensions in feet on the maps.

You must file an amendment for each claim listed above to correct the defects identified. There Amendment felled 5/21/2012 Corrected problem. is a \$10 BLM processing fee for each amendment. We must receive the amendments within 30 days of your receipt of this notice. If the amendments are not received within the 30 days timeframe the mining claims will be declared null and void.