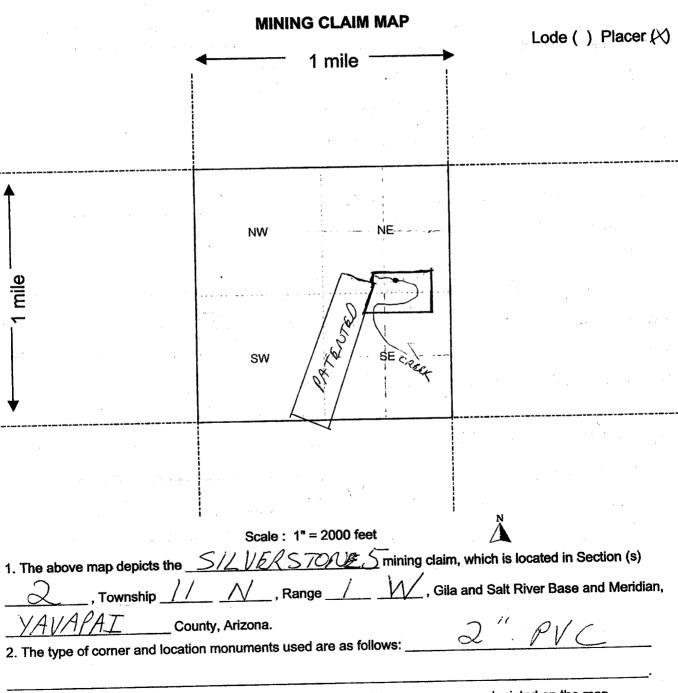

Must file an amendment for AMC411025 – AMC411029 (Silverstone 4 – 7). AMC411025, AMC411026, AMC411028 & AMC411029 must reduce the size of the claims down to 1320' X 600'. You have lode dimensions (600' X 1500'). You can't increase the 600' to 660' because you would be taking in new ground. A typical 20 acre placer claim is 660' X 1320', all placer claims should be described by legal land description unless encumbered by private land or other encumbrance i.e. active unpatented mining claims. AMC411027 must reduce down to 1200' X 660'. In this case the claim is encumbered by a patented mining claim and is therefore ok to have the 1200'. All of the claims listed must have the dimensions in feet on the maps.

You must file an amendment for each claim listed above to correct the defects identified. There Amendment felled 5/21/2012 Corrected problem. is a \$10 BLM processing fee for each amendment. We must receive the amendments within 30 days of your receipt of this notice. If the amendments are not received within the 30 days timeframe the mining claims will be declared null and void.